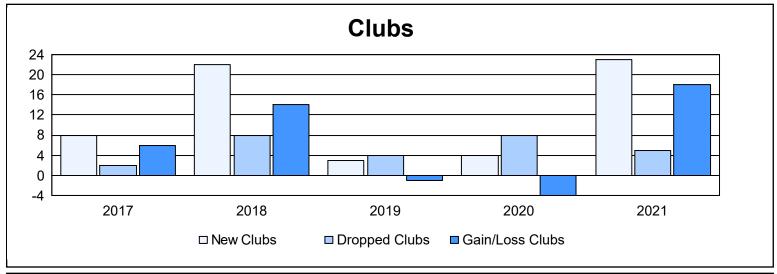

District 3234H1 As of June 2021 Cumulative

| Year      | New<br>Clubs | Dropped<br>Clubs | Gain/<br>Loss<br>Clubs | New<br>Members | Charter<br>Members | Reinstate<br>Members | Transfer<br>Members | Total<br>Member<br>Added | Total<br>Members<br>Dropped | Gain/<br>Loss<br>Members |
|-----------|--------------|------------------|------------------------|----------------|--------------------|----------------------|---------------------|--------------------------|-----------------------------|--------------------------|
| 2016-2017 | 8            | 2                | 6                      | 494            | 235                | 29                   | 8                   | 766                      | 491                         | 275                      |
| 2017-2018 | 22           | 8                | 14                     | 692            | 507                | 67                   | 12                  | 1,278                    | 762                         | 516                      |
| 2018-2019 | 3            | 4                | -1                     | 488            | 154                | 188                  | 3                   | 833                      | 892                         | -59                      |
| 2019-2020 | 4            | 8                | -4                     | 304            | 126                | 37                   | 4                   | 471                      | 892                         | -421                     |
| 2020-2021 | 23           | 5                | 18                     | 829            | 550                | 25                   | 10                  | 1,414                    | 515                         | 899                      |
| Average   | 12           | 5                | 7                      | 561            | 314                | 69                   | 7                   | 952                      | 710                         | 242                      |