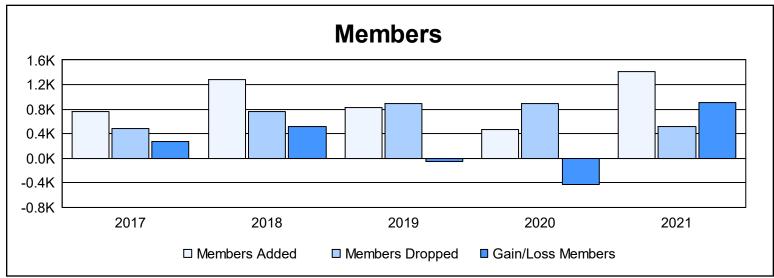

District 3234H1 As of June 2021 Cumulative

| Year      | New<br>Clubs | Dropped<br>Clubs | Gain/<br>Loss<br>Clubs | New<br>Members | Charter<br>Members | Reinstate<br>Members | Transfer<br>Members | Total<br>Member<br>Added | Total<br>Members<br>Dropped | Gain/<br>Loss<br>Members |
|-----------|--------------|------------------|------------------------|----------------|--------------------|----------------------|---------------------|--------------------------|-----------------------------|--------------------------|
| 2016-2017 | 8            | 2                | 6                      | 494            | 235                | 29                   | 8                   | 766                      | 491                         | 275                      |
| 2017-2018 | 22           | 8                | 14                     | 692            | 507                | 67                   | 12                  | 1,278                    | 762                         | 516                      |
| 2018-2019 | 3            | 4                | -1                     | 488            | 154                | 188                  | 3                   | 833                      | 892                         | -59                      |
| 2019-2020 | 4            | 8                | -4                     | 304            | 126                | 37                   | 4                   | 471                      | 892                         | -421                     |
| 2020-2021 | 23           | 5                | 18                     | 829            | 550                | 25                   | 10                  | 1,414                    | 515                         | 899                      |
| Average   | 12           | 5                | 7                      | 561            | 314                | 69                   | 7                   | 952                      | 710                         | 242                      |